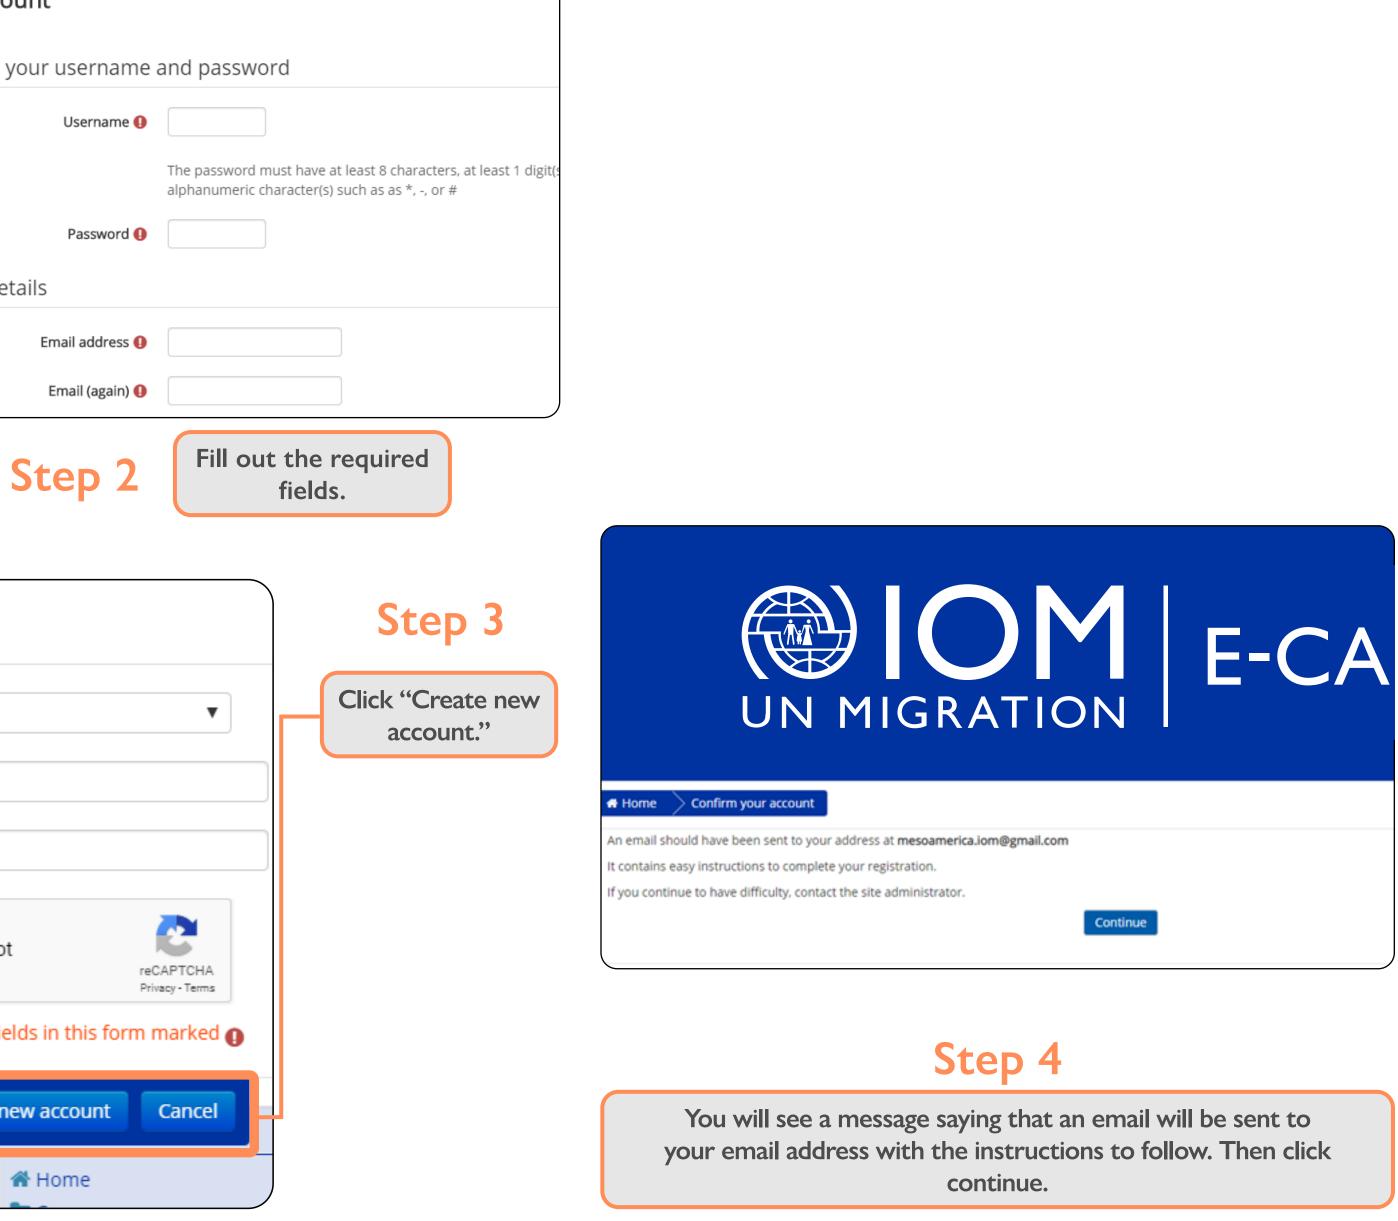

# How to register

| Home                                 |  |
|--------------------------------------|--|
|                                      |  |
| Username / email                     |  |
| Password                             |  |
| Remember username                    |  |
| Log in                               |  |
| Create new account<br>Lost password? |  |

## Step 1

On the E-Campus web page, www.ecampus.iom. int, select "Create new account."

| 🎮 English (en) 🕨 |
|------------------|
| New account      |
| - Choose your us |
| Us               |
|                  |
| Pa               |
| - More details   |
| Email            |
| Emai             |
| C to a           |

| hoose                         |
|-------------------------------|
|                               |
|                               |
|                               |
|                               |
|                               |
| I'm not a robot               |
| ere are required fields in th |
| Create my new accou           |
| 🖀 Home                        |

|      | M Gmail | Q Search mail            |                                  |                      |
|------|---------|--------------------------|----------------------------------|----------------------|
| (+   | Compose | □- C :                   |                                  |                      |
| 1000 |         | Primary                  | 🚉 Social                         | Promotions           |
|      | Inbox 1 |                          |                                  |                      |
| *    | Starred | 📃 🚖 Administrator PAM (. | E-campus: account confirmation - | Hi Mesoamerica OIM I |
| 0    | Snoozed |                          |                                  |                      |
| ≻    | Sent    |                          |                                  |                      |
|      | Drafts  |                          |                                  |                      |
| ~    | More    |                          |                                  |                      |
|      |         |                          |                                  |                      |

| 😑 M Gmail                                              | Q Search mail                                                                                                                                                                                                                                                                                                                                                                                                                                                                                                                                                                                                                                                                                                                                                                                                                                                                                                                                                                                                                                                                                                                                                                                                                                                                                                                                                                                                                                                                                                                                                                                                                                                                                                                                                                                                                                                                                                                                                                                                                                                                                                         | - III                        | -  |
|--------------------------------------------------------|-----------------------------------------------------------------------------------------------------------------------------------------------------------------------------------------------------------------------------------------------------------------------------------------------------------------------------------------------------------------------------------------------------------------------------------------------------------------------------------------------------------------------------------------------------------------------------------------------------------------------------------------------------------------------------------------------------------------------------------------------------------------------------------------------------------------------------------------------------------------------------------------------------------------------------------------------------------------------------------------------------------------------------------------------------------------------------------------------------------------------------------------------------------------------------------------------------------------------------------------------------------------------------------------------------------------------------------------------------------------------------------------------------------------------------------------------------------------------------------------------------------------------------------------------------------------------------------------------------------------------------------------------------------------------------------------------------------------------------------------------------------------------------------------------------------------------------------------------------------------------------------------------------------------------------------------------------------------------------------------------------------------------------------------------------------------------------------------------------------------------|------------------------------|----|
| - Compose                                              | C 0 1 0 1 0 1 0 1     C 0 1 0 1     C 0 1     C 0 1     C 0 1     C 0 1     C 0 1     C 0 1     C 0 1     C 0 1     C 0 1     C 0 1     C 0 1     C 0 1     C 0 1     C 0 1     C 0 1     C 0 1     C 0 1     C 0 1     C 0 1     C 0 1     C 0 1     C 0 1     C 0 1     C 0 1     C 0 1     C 0 1     C 0 1     C 0 1     C 0 1     C 0 1     C 0 1     C 0 1     C 0 1     C 0 1     C 0 1     C 0 1     C 0 1     C 0 1     C 0 1     C 0 1     C 0 1     C 0 1     C 0 1     C 0 1     C 0 1     C 0 1     C 0 1     C 0 1     C 0 1     C 0 1     C 0 1     C 0 1     C 0 1     C 0 1     C 0 1     C 0 1     C 0 1     C 0 1     C 0 1     C 0 1     C 0 1     C 0 1     C 0 1     C 0 1     C 0 1     C 0 1     C 0 1     C 0 1     C 0 1     C 0 1     C 0 1     C 0 1     C 0 1     C 0 1     C 0 1     C 0 1     C 0 1     C 0 1     C 0 1     C 0 1     C 0 1     C 0 1     C 0 1     C 0 1     C 0 1     C 0 1     C 0 1     C 0 1     C 0 1     C 0 1     C 0 1     C 0 1     C 0 1     C 0 1     C 0 1     C 0 1     C 0 1     C 0 1     C 0 1     C 0 1     C 0 1     C 0 1     C 0 1     C 0 1     C 0 1     C 0 1     C 0 1     C 0 1     C 0 1     C 0 1     C 0 1     C 0 1     C 0 1     C 0 1     C 0 1     C 0 1     C 0 1     C 0 1     C 0 1     C 0 1     C 0 1     C 0 1     C 0 1     C 0 1     C 0 1     C 0 1     C 0 1     C 0 1     C 0 1     C 0 1     C 0 1     C 0 1     C 0 1     C 0 1     C 0 1     C 0 1     C 0 1     C 0 1     C 0 1     C 0 1     C 0 1     C 0 1     C 0 1     C 0 1     C 0 1     C 0 1     C 0 1     C 0 1     C 0 1     C 0 1     C 0 1     C 0 1     C 0 1     C 0 1     C 0 1     C 0 1     C 0 1     C 0 1     C 0 1     C 0 1     C 0 1     C 0 1     C 0 1     C 0 1     C 0 1     C 0 1     C 0 1     C 0 1     C 0 1     C 0 1     C 0 1     C 0 1     C 0 1     C 0 1     C 0 1     C 0 1     C 0 1     C 0 1     C 0 1     C 0 1     C 0 1     C 0 1     C 0 1     C 0 1     C 0 1     C 0 1     C 0 1     C 0 1     C 0 1     C 0 1     C 0 1     C 0 1     C 0 1     C 0 1     C 0 1     C 0 1     C 0 1     C 0 1     C 0 1     C 0 1     C | 1 of 1 < > 🥅 🍷 🍄             | 31 |
| Inbox                                                  | E-campus: account confirmation Inbox ×                                                                                                                                                                                                                                                                                                                                                                                                                                                                                                                                                                                                                                                                                                                                                                                                                                                                                                                                                                                                                                                                                                                                                                                                                                                                                                                                                                                                                                                                                                                                                                                                                                                                                                                                                                                                                                                                                                                                                                                                                                                                                | ē 2                          | ٥  |
| ★ Starred Snoozed                                      | Administrator PAM (via E-campus) <aulavirtualoim@gmail.com><br/>to me -<br/>Hi Mesoamerica OIM El Salvador.</aulavirtualoim@gmail.com>                                                                                                                                                                                                                                                                                                                                                                                                                                                                                                                                                                                                                                                                                                                                                                                                                                                                                                                                                                                                                                                                                                                                                                                                                                                                                                                                                                                                                                                                                                                                                                                                                                                                                                                                                                                                                                                                                                                                                                                | 5:57 PM (1 minute ago) 📩 🔦 🗄 | 0  |
| <ul> <li>Sent</li> <li>Drafts</li> <li>More</li> </ul> | A new account has been requested at 'E-campus'<br>using your email address.                                                                                                                                                                                                                                                                                                                                                                                                                                                                                                                                                                                                                                                                                                                                                                                                                                                                                                                                                                                                                                                                                                                                                                                                                                                                                                                                                                                                                                                                                                                                                                                                                                                                                                                                                                                                                                                                                                                                                                                                                                           |                              | +  |
| Mesoamerica +                                          | To confirm your new account, please go to this web address:<br>http://www.ecampus.iom.int/login/confirm.php?data=e4nE7ZwcAK5bNXY/mesoamerica                                                                                                                                                                                                                                                                                                                                                                                                                                                                                                                                                                                                                                                                                                                                                                                                                                                                                                                                                                                                                                                                                                                                                                                                                                                                                                                                                                                                                                                                                                                                                                                                                                                                                                                                                                                                                                                                                                                                                                          |                              |    |
|                                                        | In most mail programs, this should appear as a blue link<br>which you can just click on. If that doesn't work,<br>then cut and paste the address into the address<br>line at the top of your web browser window.<br>If you need help, please contact the site administrator,                                                                                                                                                                                                                                                                                                                                                                                                                                                                                                                                                                                                                                                                                                                                                                                                                                                                                                                                                                                                                                                                                                                                                                                                                                                                                                                                                                                                                                                                                                                                                                                                                                                                                                                                                                                                                                          |                              |    |

Open the email and follow the instructions.

Your registration has been confirmed

Continue

Step 7

Complete registration.

# Step 6

Follow the instructions in the email to confirm your email address.