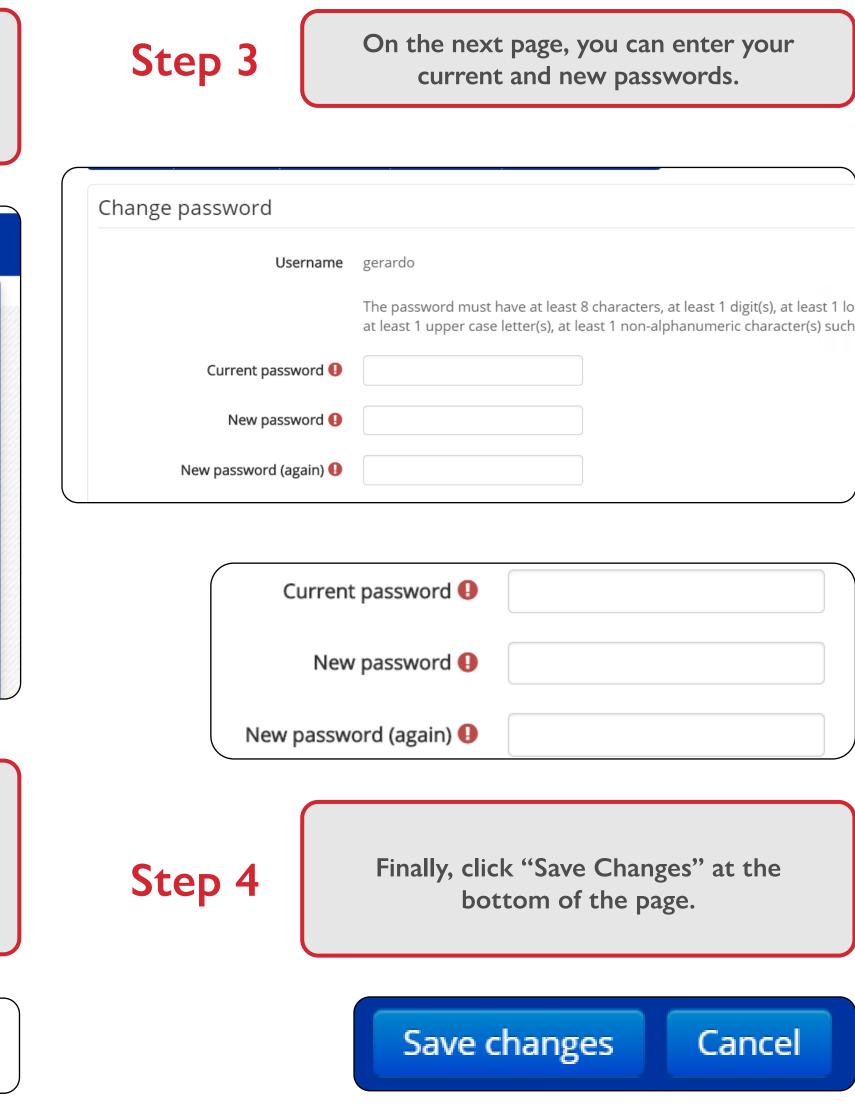

# Upload this file

Back in the User picture tab, click "Update Profile."

Cancel

Update profile

Change password If you want to change your current password: Click on the username and picture Step 1 located in the top right of the screen. Name Name Preferences User 🛗 Calendar • Edit profile Messages **&** Change password Private files 오 Message E Forum posts Blog Discussions Badge My grades UN MIGRAÍ 🕩 Log out Help Click "Preferences" in the drop-down Step 2 list and choose "Change password." Change password

| your                                      |         |
|-------------------------------------------|---------|
|                                           |         |
|                                           |         |
| git(s), at least 1 le<br>character(s) suc | o'<br>h |
|                                           |         |
|                                           |         |
|                                           |         |
|                                           |         |
|                                           |         |
| the                                       |         |
|                                           |         |