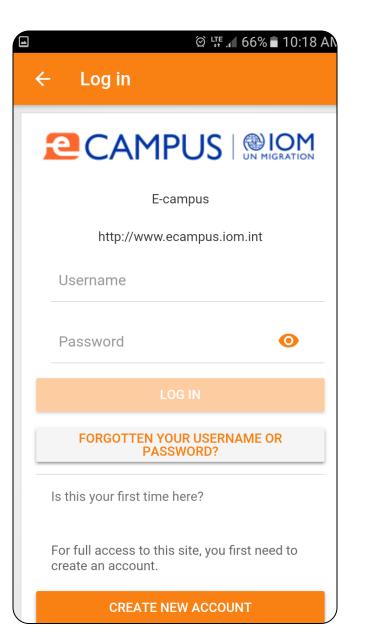

# Step 1

Open Google Play and search for the Moodle app and download it (requires internet).

Step 2

Open Moodle and go to www.ecampus.iom.int (requires internet).

Log in with your username and password (if you do not have a username, create one using the attached guide). (Requires internet)