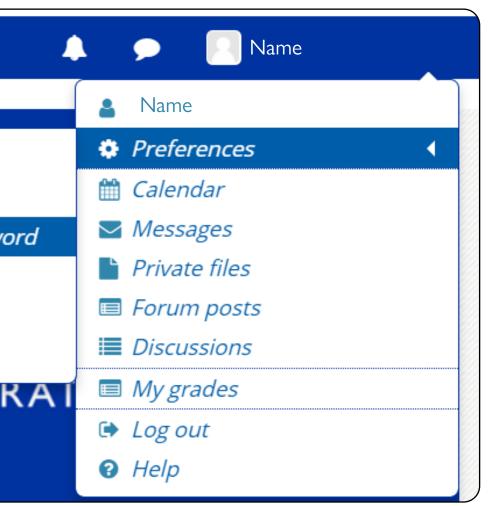

#### If you would like to change your profile information:

|                  |                   | 🛕 🗩 🔲 Name                                   |
|------------------|-------------------|----------------------------------------------|
|                  |                   | 🔒 Name                                       |
| Í                | 💄 User            | Preferences                                  |
|                  | i Edit profile    | 🛗 Calendar                                   |
|                  | 🔦 Change password | Messages                                     |
|                  | 오 Message         | 🖹 Private files                              |
|                  | <b>⊠</b> Blog     | Forum posts                                  |
|                  | Badge             | Discussions                                  |
|                  | UN MIGKA          | 📔 My grades                                  |
|                  |                   | 🕩 Log out                                    |
|                  |                   | 🛿 Help                                       |
| Step 1           | located in t      | username and picture<br>the top right of the |
|                  |                   | screen.                                      |
| Step 2           |                   | eferences" in the pdown list.                |
| Step 2           |                   | eferences" in the                            |
| Step 2<br>Step 3 | dro               | eferences" in the                            |

# Upload this file

Back in the User picture tab, click "Update Profile."

Cancel

Update profile

Change password If you want to change your current password: Click on the username and picture Step 1 located in the top right of the screen. Name Name Preferences User 🛗 Calendar • Edit profile Messages **&** Change password Private files 오 Message E Forum posts Blog Discussions Badge My grades UN MIGRAÍ 🕩 Log out Help Click "Preferences" in the drop-down Step 2 list and choose "Change password." Change password