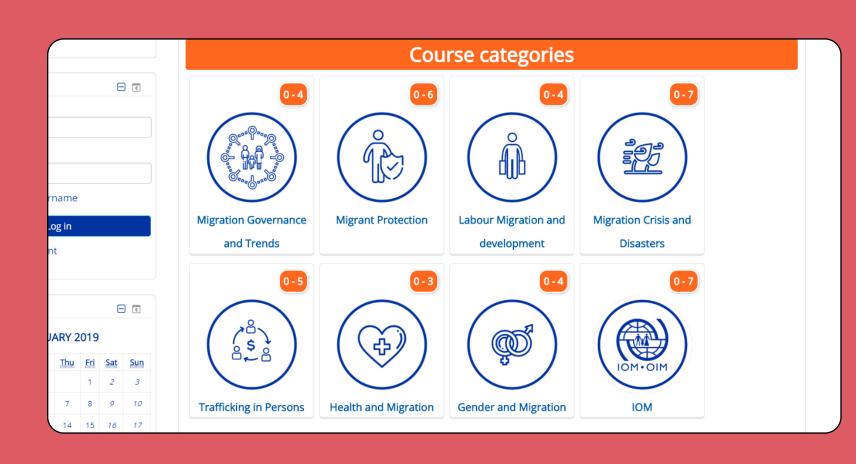

### Accessing the platform

To access the platform, type the following address into the browser:

http://www.ecampus.iom.int/login/index.php?lang=en

Next you will see the following screen:

| Fr Er            | glish (         | en) 🕨   |               |             |              |               |         |         |            |              |         |               |               |          |                     |      |              |           | Ð | Log in |
|------------------|-----------------|---------|---------------|-------------|--------------|---------------|---------|---------|------------|--------------|---------|---------------|---------------|----------|---------------------|------|--------------|-----------|---|--------|
|                  |                 |         |               |             |              |               |         | )       | GR         | )<br>AT      |         |               | E             | -(       | CAM                 | 1F   | PUS          | )         |   |        |
| 1                | Welc            | ome to  | o E-ca        | mpu         | s, th        | e IOM p       | blatfor | m for c | online cou | urses. Visit | t the d | different cat | egories belov | v to c   | hoose your next cou | rse! |              |           |   | 0      |
| Hom              | e               |         |               |             |              |               |         |         |            |              |         |               | Со            | ur       | se categori         | ies  |              |           |   |        |
| LC<br>Userna     |                 | email   |               |             | 6            | 3 3           |         |         |            | 0.           | 4       |               | 0-6           |          | 0                   | -4   |              | 0-7       |   |        |
| Passw            | ord             |         |               |             |              |               |         | (       |            |              | )       | (             |               |          |                     | )    |              |           |   |        |
| Ren              | iembe           |         | name<br>og in |             |              |               |         | Mig     | -          | Sovernan     | ice     | Migrant       | Protection    |          | Labour Migration a  | ind  | Migration Cr | risis and |   |        |
| Create<br>Lost p |                 |         | t             |             |              |               |         |         | and T      | rends        | .5      |               | 0-3           | ונ<br>הו | development         | - 4  | Disasto      | 0-7       |   |        |
| 🛗 ci             | ALENI           | DAR     |               |             | 6            | 3             |         |         |            |              |         | 6             |               |          |                     |      |              | 2         |   |        |
| Mon              | F<br><u>Tue</u> | EBRU,   | ARY 2         | 2019<br>Eri | Sat          | Sun<br>3      |         | (       |            |              | )       |               | €€)           |          | Ŵ                   | )    | IOM·C        | 9         |   |        |
| 4                | 5               | 6<br>13 | 7<br>14       | 8<br>15     | 2<br>9<br>16 | 3<br>10<br>17 |         | Tra     | afficking  | in Persor    | ns      | Health ar     | nd Migration  |          | Gender and Migrat   | ion  | IOM          |           |   |        |
| 18               | 12<br>19<br>26  | 20      |               | 22          |              | 24            |         |         |            |              |         |               |               |          |                     |      |              |           |   |        |

# Step 1

Step 2

Select a course category.

Click on courses.

| Home Courses Migration Crisis and Disasters Courses                                                                                                                                             |                                                                                                                                            |
|-------------------------------------------------------------------------------------------------------------------------------------------------------------------------------------------------|--------------------------------------------------------------------------------------------------------------------------------------------|
| Course categories: Migration Crisis and Disasters / Courses                                                                                                                                     | Home                                                                                                                                       |
| Search courses: Go                                                                                                                                                                              | Dashboard                                                                                                                                  |
| Course Including Migrants in Emergency Management                                                                                                                                               | Calendar<br>Private files                                                                                                                  |
|                                                                                                                                                                                                 |                                                                                                                                            |
| This course provides emergency management practitioners information and tools to<br>Provide services in a more inclusive manner, accounting for migrants' specific behaviors<br>and preferences | My courses<br>Identificación diferenciada                                                                                                  |
| Learning modality: Self-learning. 100% Online                                                                                                                                                   | GMLAL                                                                                                                                      |
| Including migrants in emergency management       Fecha: Available all year         a course for local-level practitioners       Unration: Approximately 3 hours                                 | MICIC-ENG                                                                                                                                  |
| Language: English                                                                                                                                                                               |                                                                                                                                            |
| Geographical Coverage:                                                                                                                                                                          |                                                                                                                                            |
|                                                                                                                                                                                                 |                                                                                                                                            |
|                                                                                                                                                                                                 |                                                                                                                                            |
|                                                                                                                                                                                                 | also use the "My cours                                                                                                                     |
| You will now have access to all the resources of the selected course.                                                                                                                           | also use the "My cours<br>bar, at the top of t                                                                                             |
| Sourse Including Migrants in Emergency Management                                                                                                                                               | -                                                                                                                                          |
| Selected course.                                                                                                                                                                                | bar, at the top of t                                                                                                                       |
| Selected course.                                                                                                                                                                                | bar, at the top of t                                                                                                                       |
| selected course.                                                                                                                                                                                | bar, at the top of t                                                                                                                       |
| selected course.                                                                                                                                                                                | bar, at the top of t<br>ly courses - 2 Th<br>Dashboard<br>Migrant Protection                                                               |
| selected course.                                                                                                                                                                                | bar, at the top of t<br>ly courses<br>Dashboard<br>Migrant Protection<br>Labour Migration and                                              |
| selected course.                                                                                                                                                                                | bar, at the top of t<br>ly courses - 2 Th<br>Dashboard<br>Migrant Protection                                                               |
| selected course.                                                                                                                                                                                | bar, at the top of t<br>ly courses<br>Dashboard<br>Migrant Protection<br>Labour Migration and                                              |
| selected course.                                                                                                                                                                                | bar, at the top of t<br>ly courses<br>Dashboard<br>Migrant Protection<br>Labour Migration and<br>Migration Crisis and Di<br>olment options |
| selected course.                                                                                                                                                                                | bar, at the top of t<br>ly courses - 2 Th<br>Dashboard<br>Migrant Protection<br>Labour Migration and<br>Migration Crisis and Di            |