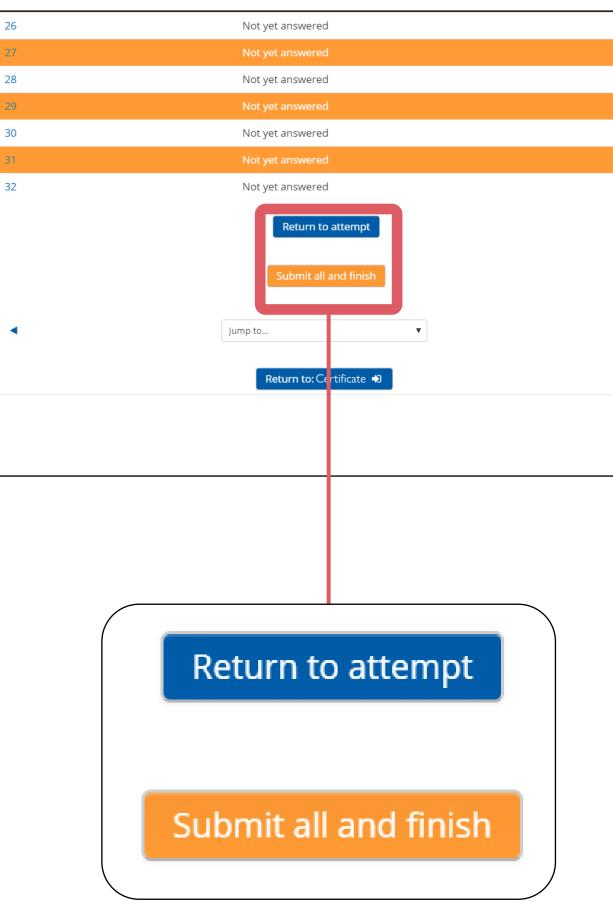

# Step 6

26

28

30

The last page will show a status summary of your responses. Click on "Submit all and finish" or "Return to attempt" as needed.