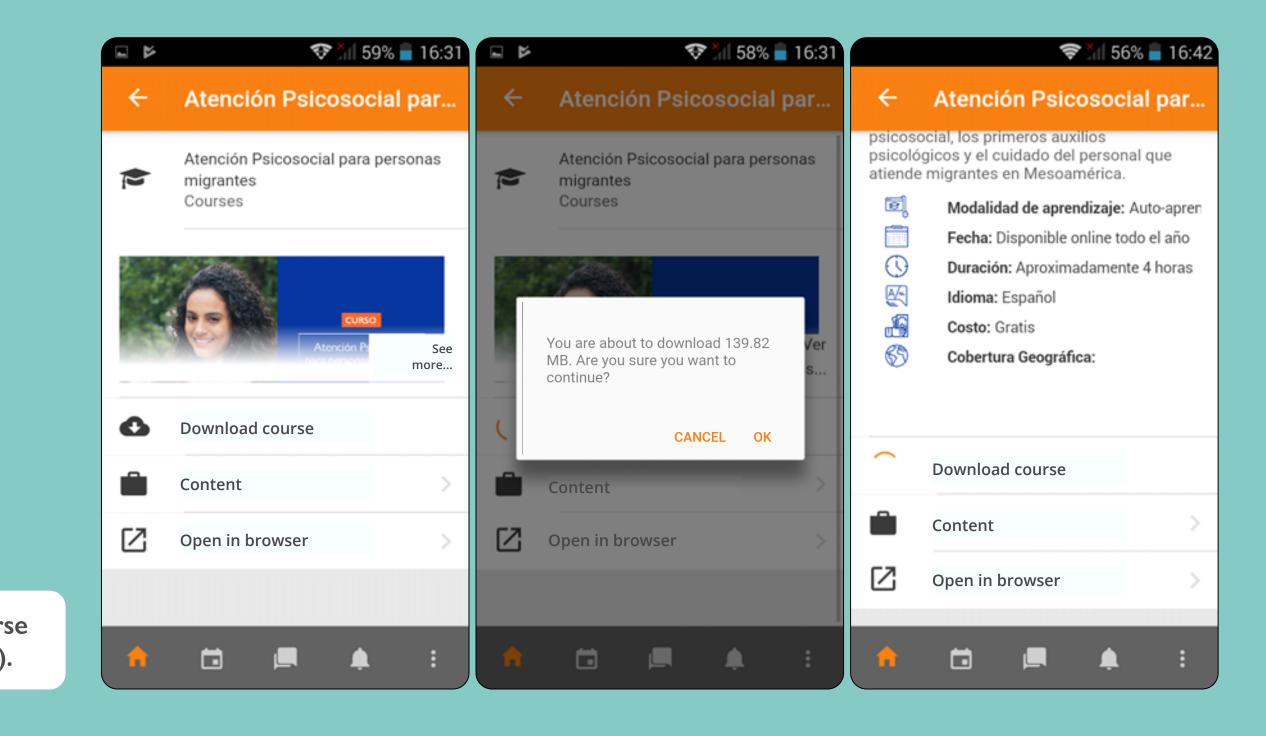

## How to take E-Campus courses offline

# Step 1

Open Google Play and search for the Moodle app and download it (requires internet).

Step 2

Open Moodle and go to www.ecampus.iom.int (requires internet).

Log in with your username and password (if you do not have a username, create one using the attached guide). (Requires internet)

## Step 4

Find the course on the site and enroll (Requires internet)

|   | 💎 📶 58% 盲 16:32                                 |                              | 🛪 54% 🛢 16:46 |                     | 🛪 54% 盲 16:46  |
|---|-------------------------------------------------|------------------------------|---------------|---------------------|----------------|
| ÷ | Atención Psicosocial par                        | E-campus                     | ۹ :           | ÷                   | ÷              |
|   | Atención Psicosocial para personas<br>migrantes | In pro                       | gress         | Contents            | Participants > |
|   | Courses                                         | General view of the course   |               | All sections        | -              |
|   |                                                 | In progress                  | -             |                     | 0%             |
|   | Atención P: See<br>more                         |                              |               | General             |                |
| ~ | Download course                                 |                              |               | Image of the course |                |
|   | Download course                                 |                              |               |                     |                |
|   | Content                                         | Atención Psicosocial para pe | rsonas        |                     |                |
| Z | Open in browser >                               | migrantes                    |               |                     |                |
|   |                                                 |                              | 0%            |                     |                |
|   |                                                 |                              |               |                     |                |
| n | 🖆 💻 🌲 🗄                                         | 🔒 🖬 💻                        | 🌲 E           | 1 🖬                 | 💻 🌲 🗄          |
|   |                                                 |                              |               |                     |                |

Take the course and evaluation OFFLINE, you will not need to be connected to the internet.

?