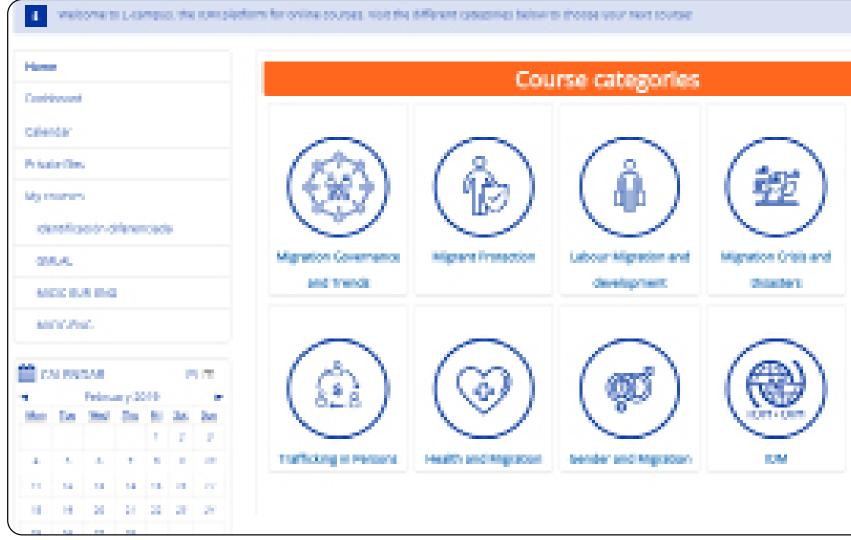

### Accessing the platform

To access the platform, type the following address into the browser:

http://www.ecampus.iom.int/login/index.php?lang=en

Next you will see the following screen:

| Fr Er            | glish (         | en) 🕨   |               |             |              |               |         |         |            |              |         |               |               |          |                     |      |              |           | Ð | Log in |
|------------------|-----------------|---------|---------------|-------------|--------------|---------------|---------|---------|------------|--------------|---------|---------------|---------------|----------|---------------------|------|--------------|-----------|---|--------|
|                  |                 |         |               |             |              |               |         | )       | GR         | )<br>AT      |         |               | E             | -(       | CAM                 | 1F   | PUS          | )         |   |        |
| 1                | Welc            | ome to  | o E-ca        | mpu         | s, th        | e IOM p       | blatfor | m for c | online cou | urses. Visit | t the d | different cat | egories belov | v to c   | hoose your next cou | rse! |              |           |   | 0      |
| Hom              | e               |         |               |             |              |               |         |         |            |              |         |               | Со            | ur       | se categori         | ies  |              |           |   |        |
| LC<br>Userna     |                 | email   |               |             | 6            | 3 3           |         |         |            | 0.           | 4       |               | 0-6           |          | 0                   | -4   |              | 0-7       |   |        |
| Passw            | ord             |         |               |             |              |               |         | (       |            |              | )       | (             |               |          |                     | )    |              |           |   |        |
| Ren              | iembe           |         | name<br>og in |             |              |               |         | Mig     | -          | Sovernan     | ice     | Migrant       | Protection    |          | Labour Migration a  | ind  | Migration Cr | risis and |   |        |
| Create<br>Lost p |                 |         | t             |             |              |               |         |         | and T      | rends        | .5      |               | 0-3           | ונ<br>הו | development         | - 4  | Disasto      | 0-7       |   |        |
| 🛗 ci             | ALENI           | DAR     |               |             | 6            | 3             |         |         |            |              |         | 6             |               |          |                     |      |              | 2         |   |        |
| Mon              | F<br><u>Tue</u> | EBRU,   | ARY 2         | 2019<br>Eri | Sat          | Sun<br>3      |         | (       |            |              | )       |               | €€)           |          | Ŵ                   | )    | IOM·C        | 9         |   |        |
| 4                | 5               | 6<br>13 | 7<br>14       | 8<br>15     | 2<br>9<br>16 | 3<br>10<br>17 |         | Tra     | afficking  | in Persor    | ns      | Health ar     | nd Migration  |          | Gender and Migrat   | ion  | IOM          |           |   |        |
| 18               | 12<br>19<br>26  | 20      |               | 22          |              | 24            |         |         |            |              |         |               |               |          |                     |      |              |           |   |        |