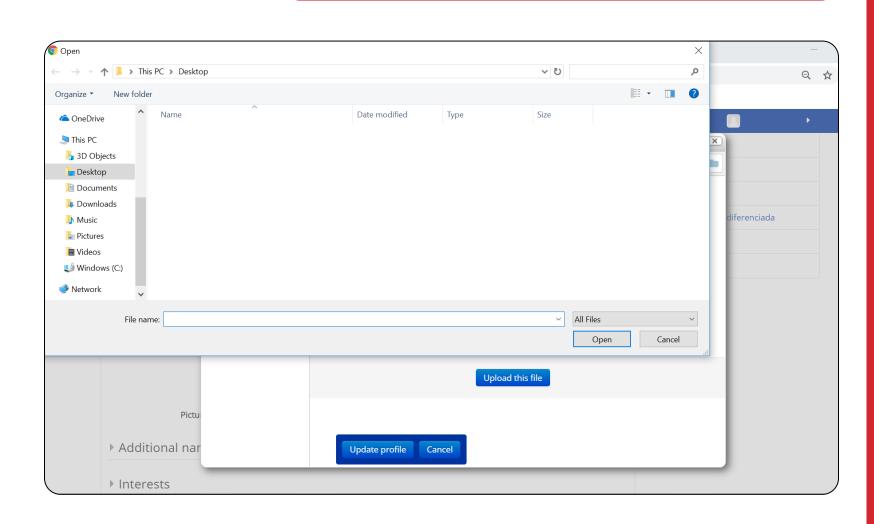

### **Profile picture**

Step 1

To add a profile picture or modify the existing one, click the "User picture" tab.

| <ul> <li>User picture</li> </ul> |                                                                                                 |
|----------------------------------|-------------------------------------------------------------------------------------------------|
|                                  |                                                                                                 |
| Current picture                  | None                                                                                            |
| New picture 💿                    | Maximum size for new files: 4.9GB, max                                                          |
|                                  | Files                                                                                           |
|                                  |                                                                                                 |
|                                  | You can drag and drop files here to add them.                                                   |
|                                  | Accepted file types:<br>Image files used on the web . <i>gif .jpe .jpeg jpg .png .svg .svgz</i> |
|                                  |                                                                                                 |
| ſ                                |                                                                                                 |
| Step 2                           | The section will open. Click the add f<br>or the blue arrow to open the "File                   |
|                                  |                                                                                                 |
|                                  |                                                                                                 |
|                                  |                                                                                                 |
| Cauca                            |                                                                                                 |
| Save a                           | IS                                                                                              |
| Save a<br>Autho                  |                                                                                                 |
|                                  |                                                                                                 |
|                                  | or Gerardo Andrés Mora Araya                                                                    |
| Autho                            | or Gerardo Andrés Mora Araya                                                                    |
| Autho                            | or Gerardo Andrés Mora Araya                                                                    |
| Autho                            | or Gerardo Andrés Mora Araya                                                                    |

Step 4

The "File Picker" will allow you to choose the picture you want, either from your computer or from files available online.

Once you have selected your picture, click "Upload this file."

# Upload this file

Back in the User picture tab, click "Update Profile."

Cancel

Update profile

Change password If you want to change your current password: Click on the username and picture Step 1 located in the top right of the screen. Name Name Preferences User 🛗 Calendar • Edit profile Messages **&** Change password Private files 오 Message E Forum posts Blog Discussions Badge My grades UN MIGRAÍ 🕩 Log out Help Click "Preferences" in the drop-down Step 2 list and choose "Change password." Change password