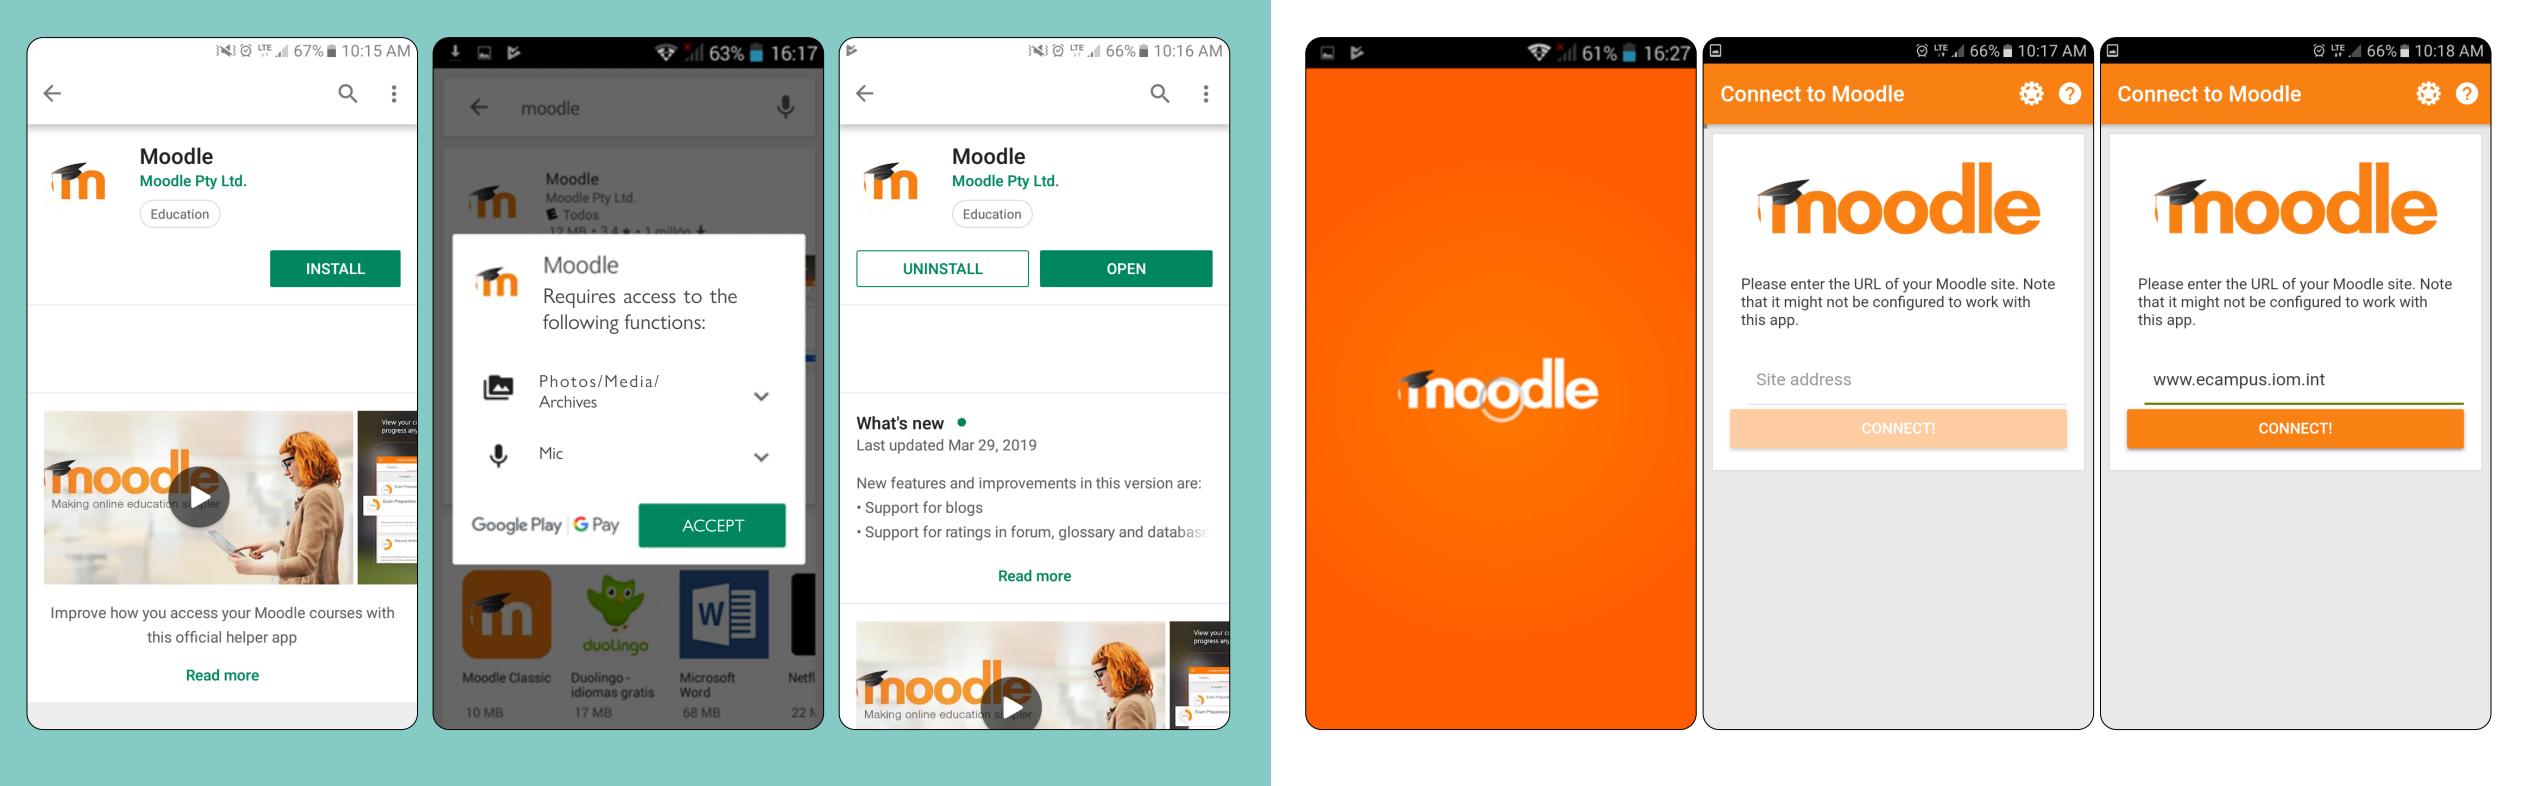

## How to take E-Campus courses offline

# Step 1

Open Google Play and search for the Moodle app and download it (requires internet).

Step 2

Open Moodle and go to www.ecampus.iom.int (requires internet).

Log in with your username and password (if you do not have a username, create one using the attached guide). (Requires internet)