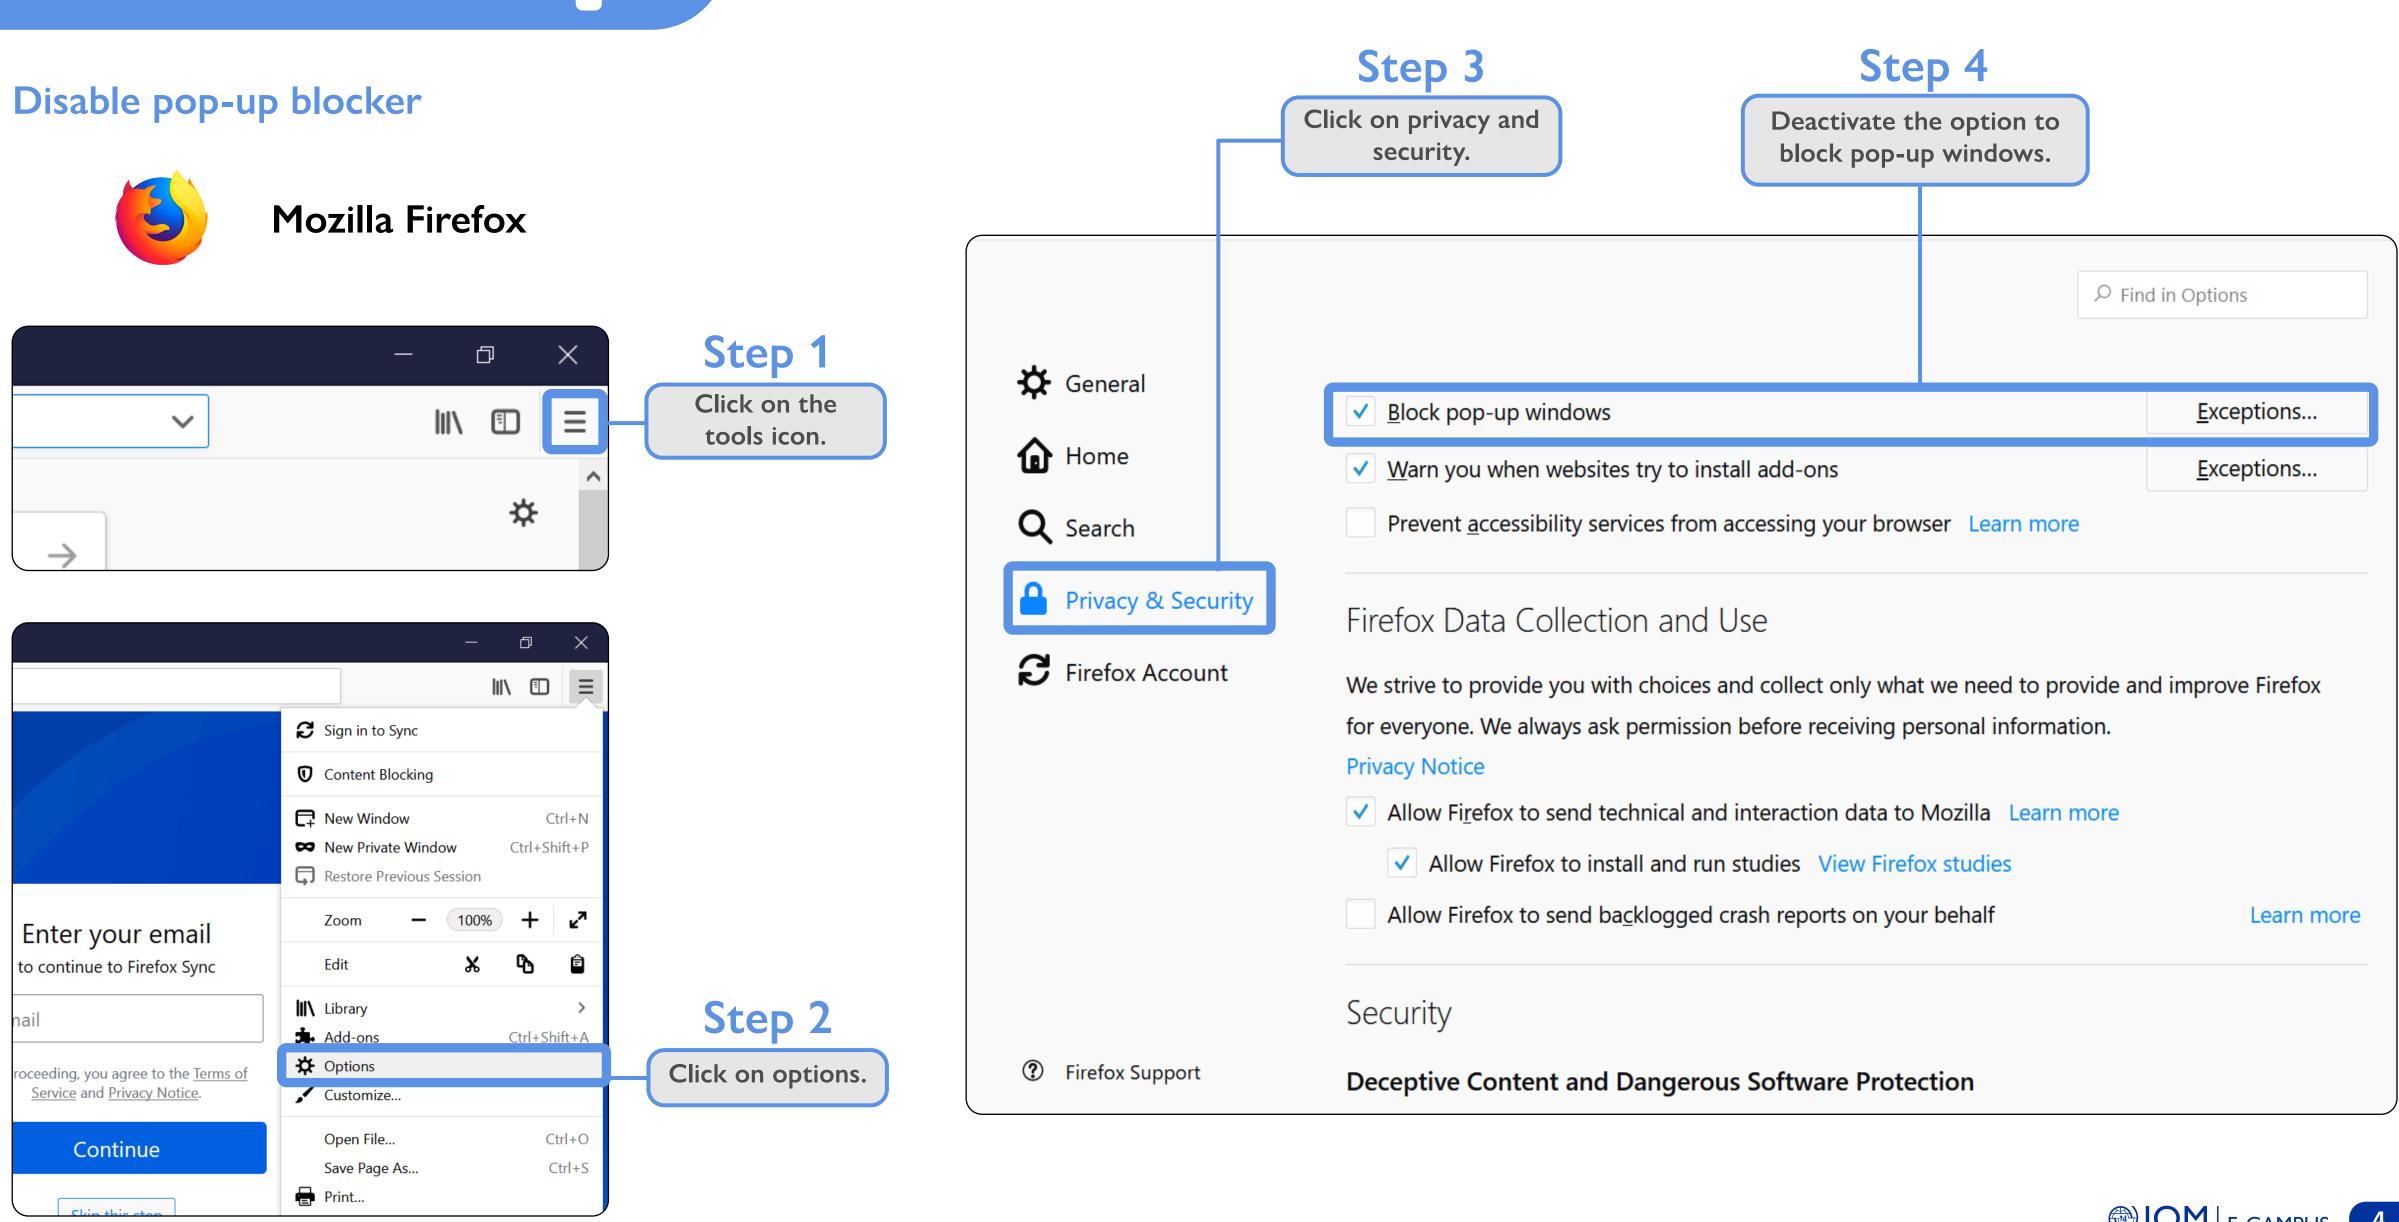

### **Internet connection** Browser

Mozilla Firefox 3 or higher.

Google Chrome.