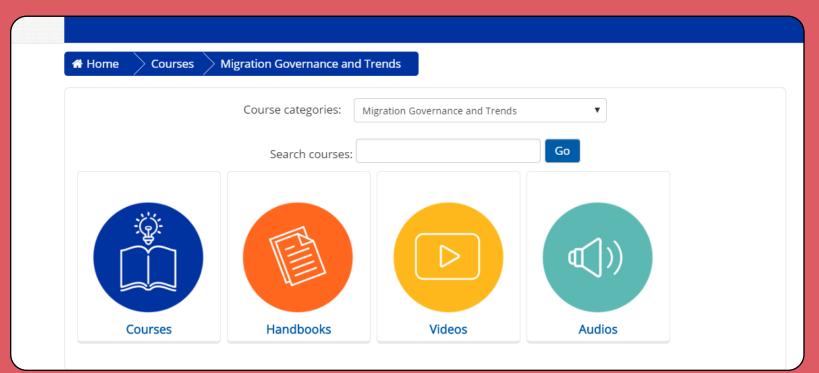

# Step 1

Step 2

Select a course category.

Click on courses.

| Home Courses Migration Crisis and Disasters Courses                                                                                                                                             |                                                                                                                                            |
|-------------------------------------------------------------------------------------------------------------------------------------------------------------------------------------------------|--------------------------------------------------------------------------------------------------------------------------------------------|
| Course categories: Migration Crisis and Disasters / Courses                                                                                                                                     | Home                                                                                                                                       |
| Search courses: Go                                                                                                                                                                              | Dashboard                                                                                                                                  |
| Course Including Migrants in Emergency Management                                                                                                                                               | Calendar<br>Private files                                                                                                                  |
|                                                                                                                                                                                                 |                                                                                                                                            |
| This course provides emergency management practitioners information and tools to<br>Provide services in a more inclusive manner, accounting for migrants' specific behaviors<br>and preferences | My courses<br>Identificación diferenciada                                                                                                  |
| Learning modality: Self-learning. 100% Online                                                                                                                                                   | GMLAL                                                                                                                                      |
| Including migrants in emergency management       Fecha: Available all year         a course for local-level practitioners       Unration: Approximately 3 hours                                 | MICIC-ENG                                                                                                                                  |
| Language: English                                                                                                                                                                               |                                                                                                                                            |
| Geographical Coverage:                                                                                                                                                                          |                                                                                                                                            |
|                                                                                                                                                                                                 |                                                                                                                                            |
|                                                                                                                                                                                                 |                                                                                                                                            |
|                                                                                                                                                                                                 | also use the "My cours                                                                                                                     |
| You will now have access to all the resources of the selected course.                                                                                                                           | also use the "My cours<br>bar, at the top of t                                                                                             |
| Sourse Including Migrants in Emergency Management                                                                                                                                               | -                                                                                                                                          |
| Selected course.                                                                                                                                                                                | bar, at the top of t                                                                                                                       |
| Selected course.                                                                                                                                                                                | bar, at the top of t                                                                                                                       |
| selected course.                                                                                                                                                                                | bar, at the top of t                                                                                                                       |
| selected course.                                                                                                                                                                                | bar, at the top of t<br>ly courses - 2 Th<br>Dashboard<br>Migrant Protection                                                               |
| selected course.                                                                                                                                                                                | bar, at the top of t<br>ly courses<br>Dashboard<br>Migrant Protection<br>Labour Migration and                                              |
| selected course.                                                                                                                                                                                | bar, at the top of t<br>ly courses - 2 Th<br>Dashboard<br>Migrant Protection                                                               |
| selected course.                                                                                                                                                                                | bar, at the top of t<br>ly courses<br>Dashboard<br>Migrant Protection<br>Labour Migration and                                              |
| selected course.                                                                                                                                                                                | bar, at the top of t<br>ly courses<br>Dashboard<br>Migrant Protection<br>Labour Migration and<br>Migration Crisis and Di<br>olment options |
| selected course.                                                                                                                                                                                | bar, at the top of t<br>ly courses - 2 Th<br>Dashboard<br>Migrant Protection<br>Labour Migration and<br>Migration Crisis and Di            |