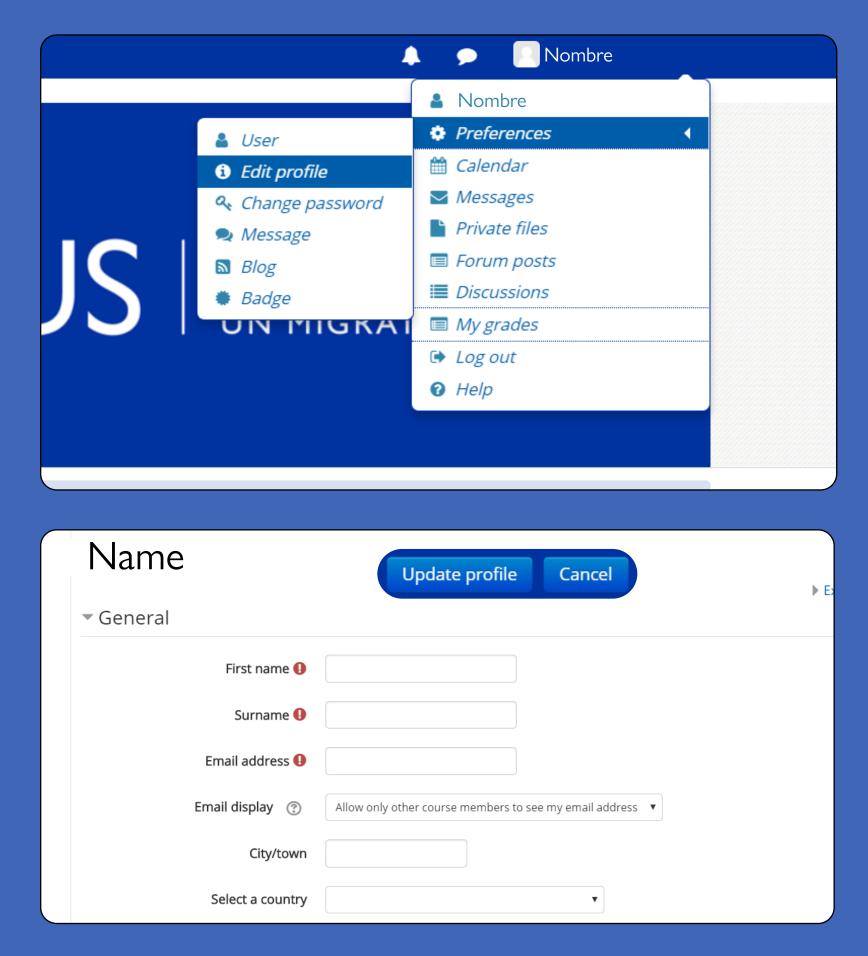

#### If you would like to change your profile information:

|                  |                   | 🛕 🗩 🔲 Name                                   |
|------------------|-------------------|----------------------------------------------|
|                  |                   | 🔒 Name                                       |
| Í                | 💄 User            | Preferences                                  |
|                  | i Edit profile    | 🛗 Calendar                                   |
|                  | 🔦 Change password | Messages                                     |
|                  | 오 Message         | 🖹 Private files                              |
|                  | <b>⊠</b> Blog     | Forum posts                                  |
|                  | Badge             | Discussions                                  |
|                  | UN MIGKA          | 📔 My grades                                  |
|                  |                   | 🕩 Log out                                    |
|                  |                   | 🛿 Help                                       |
| Step 1           | located in t      | username and picture<br>the top right of the |
|                  |                   | screen.                                      |
| Step 2           |                   | eferences" in the pdown list.                |
| Step 2           |                   | eferences" in the                            |
| Step 2<br>Step 3 | dro               | eferences" in the                            |

On the next screen, you can edit the information in each section by clicking on each tab and using the available fields.

| Home Dashboard Preference |
|---------------------------|
| Name                      |
| General                   |
| User picture              |
| Additional names          |
| ▶ Interests               |
| Optional                  |
| Other Fields              |
|                           |

Under the "General" tab, you can change your basic user information. When you finish making your changes, click "Update Profile."

#### Name

General

First name

Surname

Email address

Email display (

City/tov

Select a count