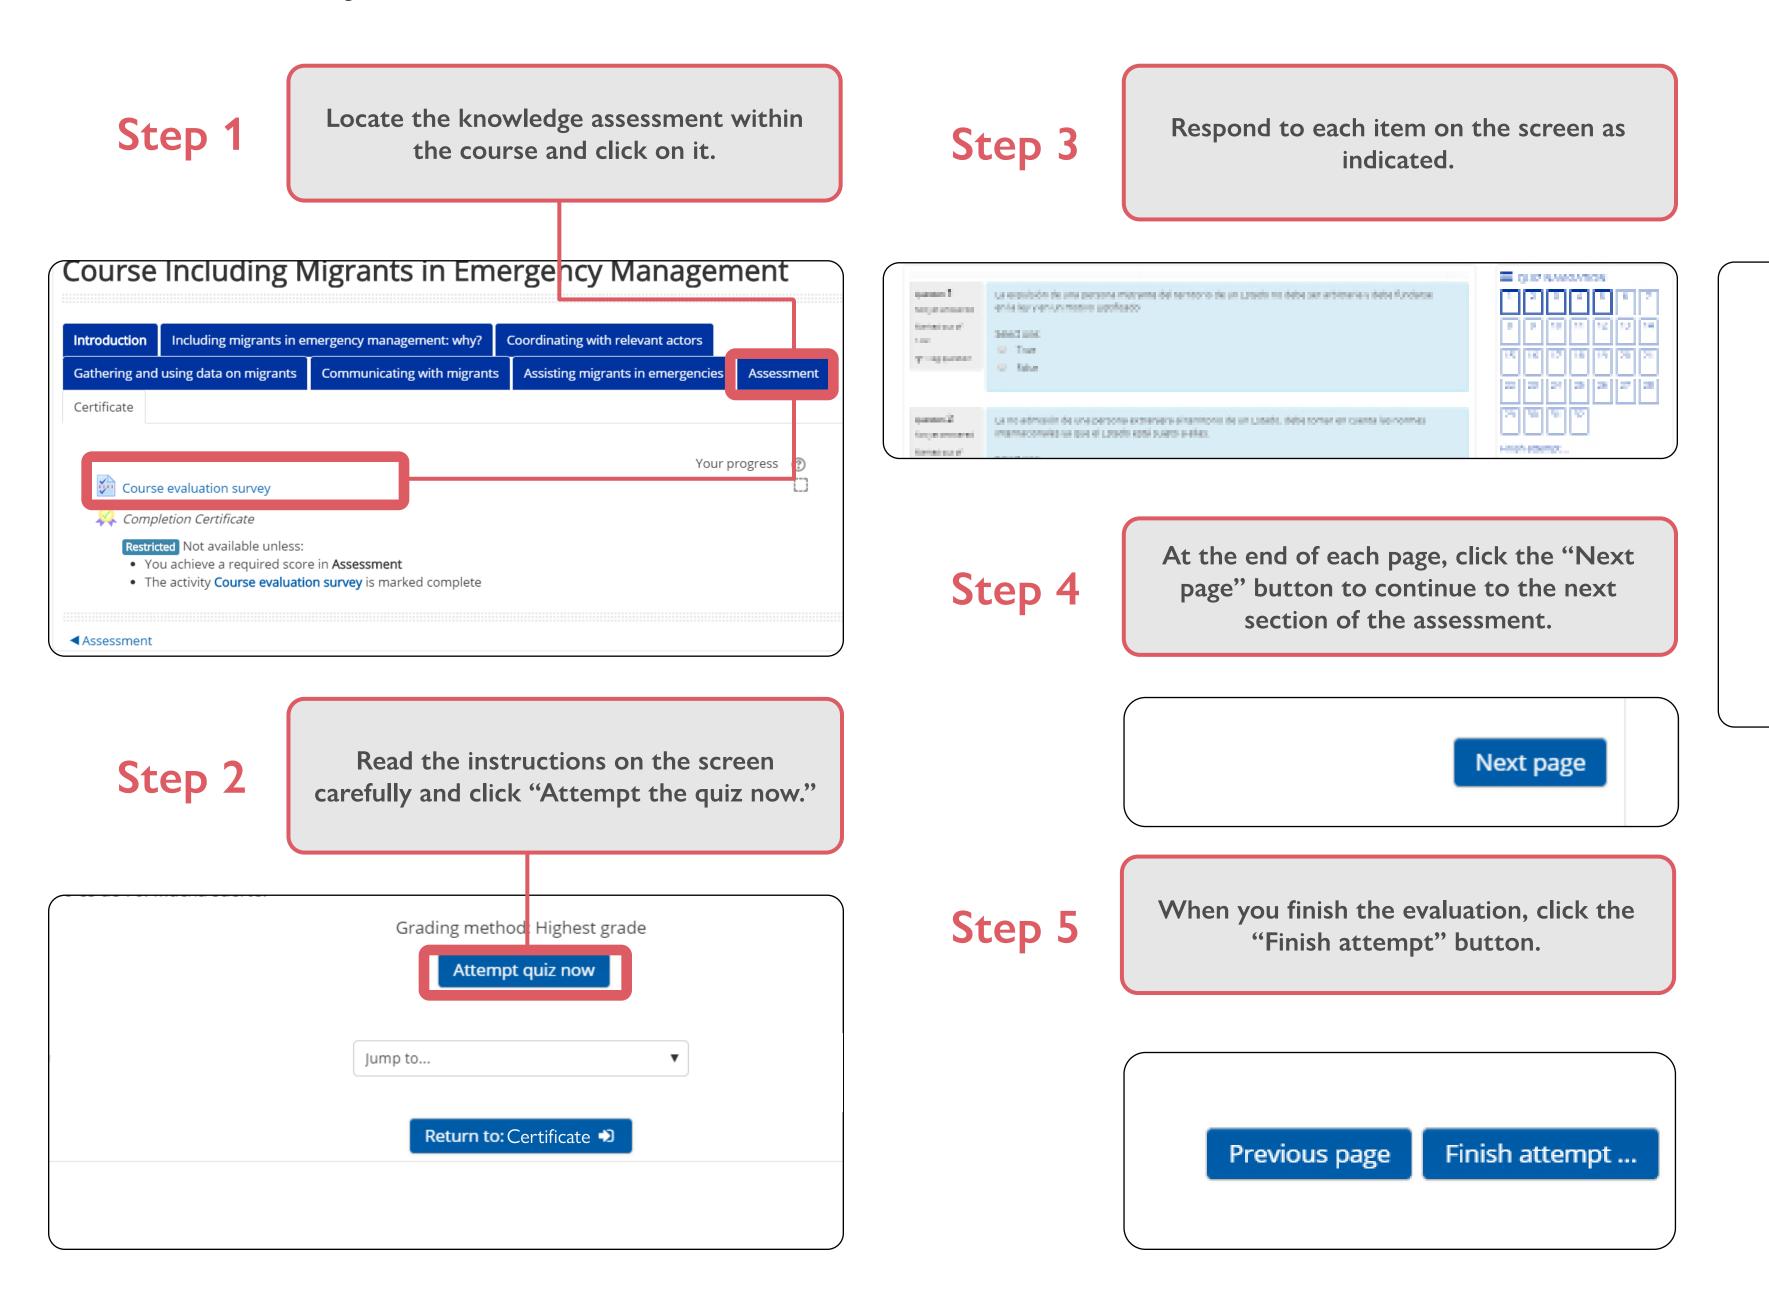

### Knowledge assessment

To take knowledge assessments:

# Step 6

26

28

30

The last page will show a status summary of your responses. Click on "Submit all and finish" or "Return to attempt" as needed.