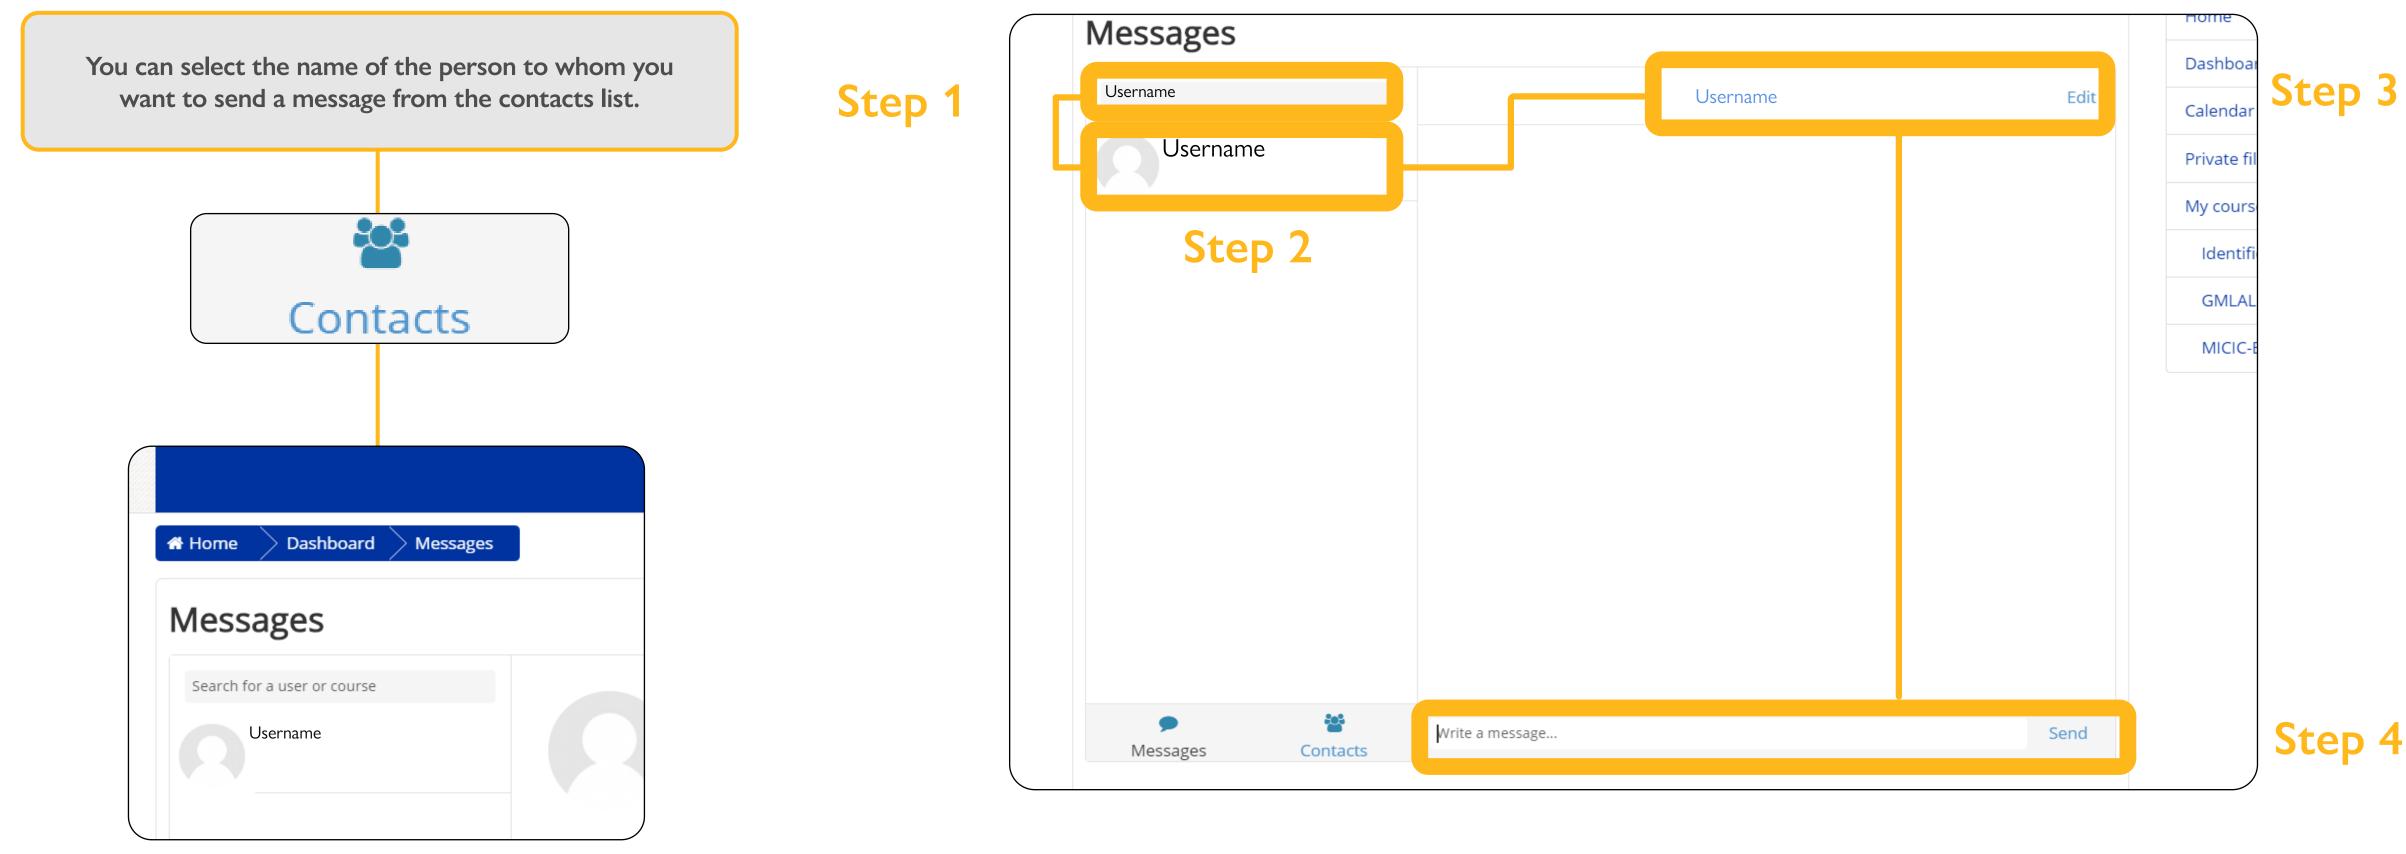

### Sending messages

To send a message:

You can also search for a person by typing their name in the search bar and clicking "Search people and messages."

To write the message, click the name of the person. The page in which you can write the message will open. When you are finished, click "Send."