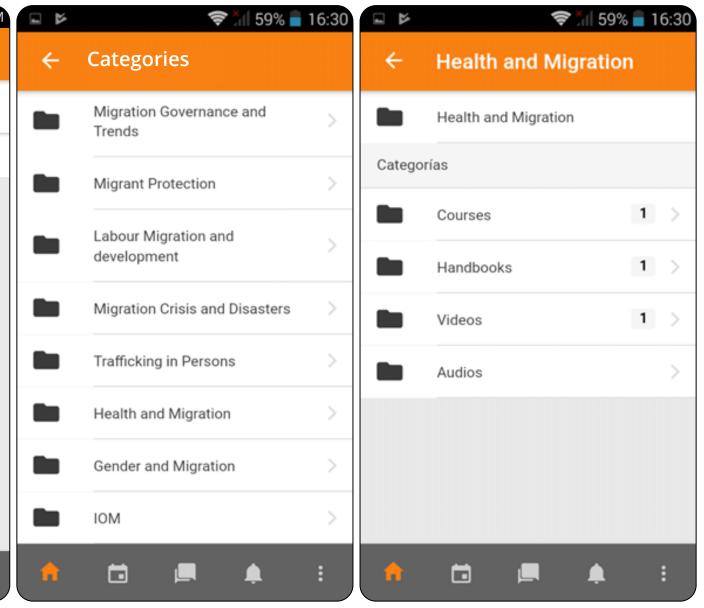

# Step 1

Step 2

Select a course category.

Click on courses.

| Home Courses Migration Crisis and Disasters Courses                                                                                                                                             |                                                                                                                                            |
|-------------------------------------------------------------------------------------------------------------------------------------------------------------------------------------------------|--------------------------------------------------------------------------------------------------------------------------------------------|
| Course categories: Migration Crisis and Disasters / Courses                                                                                                                                     | Home                                                                                                                                       |
| Search courses: Go                                                                                                                                                                              | Dashboard                                                                                                                                  |
| Course Including Migrants in Emergency Management                                                                                                                                               | Calendar<br>Private files                                                                                                                  |
|                                                                                                                                                                                                 |                                                                                                                                            |
| This course provides emergency management practitioners information and tools to<br>Provide services in a more inclusive manner, accounting for migrants' specific behaviors<br>and preferences | My courses<br>Identificación diferenciada                                                                                                  |
| Learning modality: Self-learning. 100% Online                                                                                                                                                   | GMLAL                                                                                                                                      |
| Including migrants in emergency management       Fecha: Available all year         a course for local-level practitioners       Unration: Approximately 3 hours                                 | MICIC-ENG                                                                                                                                  |
| Language: English                                                                                                                                                                               |                                                                                                                                            |
| Geographical Coverage:                                                                                                                                                                          |                                                                                                                                            |
|                                                                                                                                                                                                 |                                                                                                                                            |
|                                                                                                                                                                                                 |                                                                                                                                            |
|                                                                                                                                                                                                 | also use the "My cours                                                                                                                     |
| You will now have access to all the resources of the selected course.                                                                                                                           | also use the "My cours<br>bar, at the top of t                                                                                             |
| Sourse Including Migrants in Emergency Management                                                                                                                                               | -                                                                                                                                          |
| Selected course.                                                                                                                                                                                | bar, at the top of t                                                                                                                       |
| Selected course.                                                                                                                                                                                | bar, at the top of t                                                                                                                       |
| selected course.                                                                                                                                                                                | bar, at the top of t                                                                                                                       |
| selected course.                                                                                                                                                                                | bar, at the top of t<br>ly courses - 2 Th<br>Dashboard<br>Migrant Protection                                                               |
| selected course.                                                                                                                                                                                | bar, at the top of t<br>ly courses<br>Dashboard<br>Migrant Protection<br>Labour Migration and                                              |
| selected course.                                                                                                                                                                                | bar, at the top of t<br>ly courses - 2 Th<br>Dashboard<br>Migrant Protection                                                               |
| selected course.                                                                                                                                                                                | bar, at the top of t<br>ly courses<br>Dashboard<br>Migrant Protection<br>Labour Migration and                                              |
| selected course.                                                                                                                                                                                | bar, at the top of t<br>ly courses<br>Dashboard<br>Migrant Protection<br>Labour Migration and<br>Migration Crisis and Di<br>olment options |
| selected course.                                                                                                                                                                                | bar, at the top of t<br>ly courses - 2 Th<br>Dashboard<br>Migrant Protection<br>Labour Migration and<br>Migration Crisis and Di            |