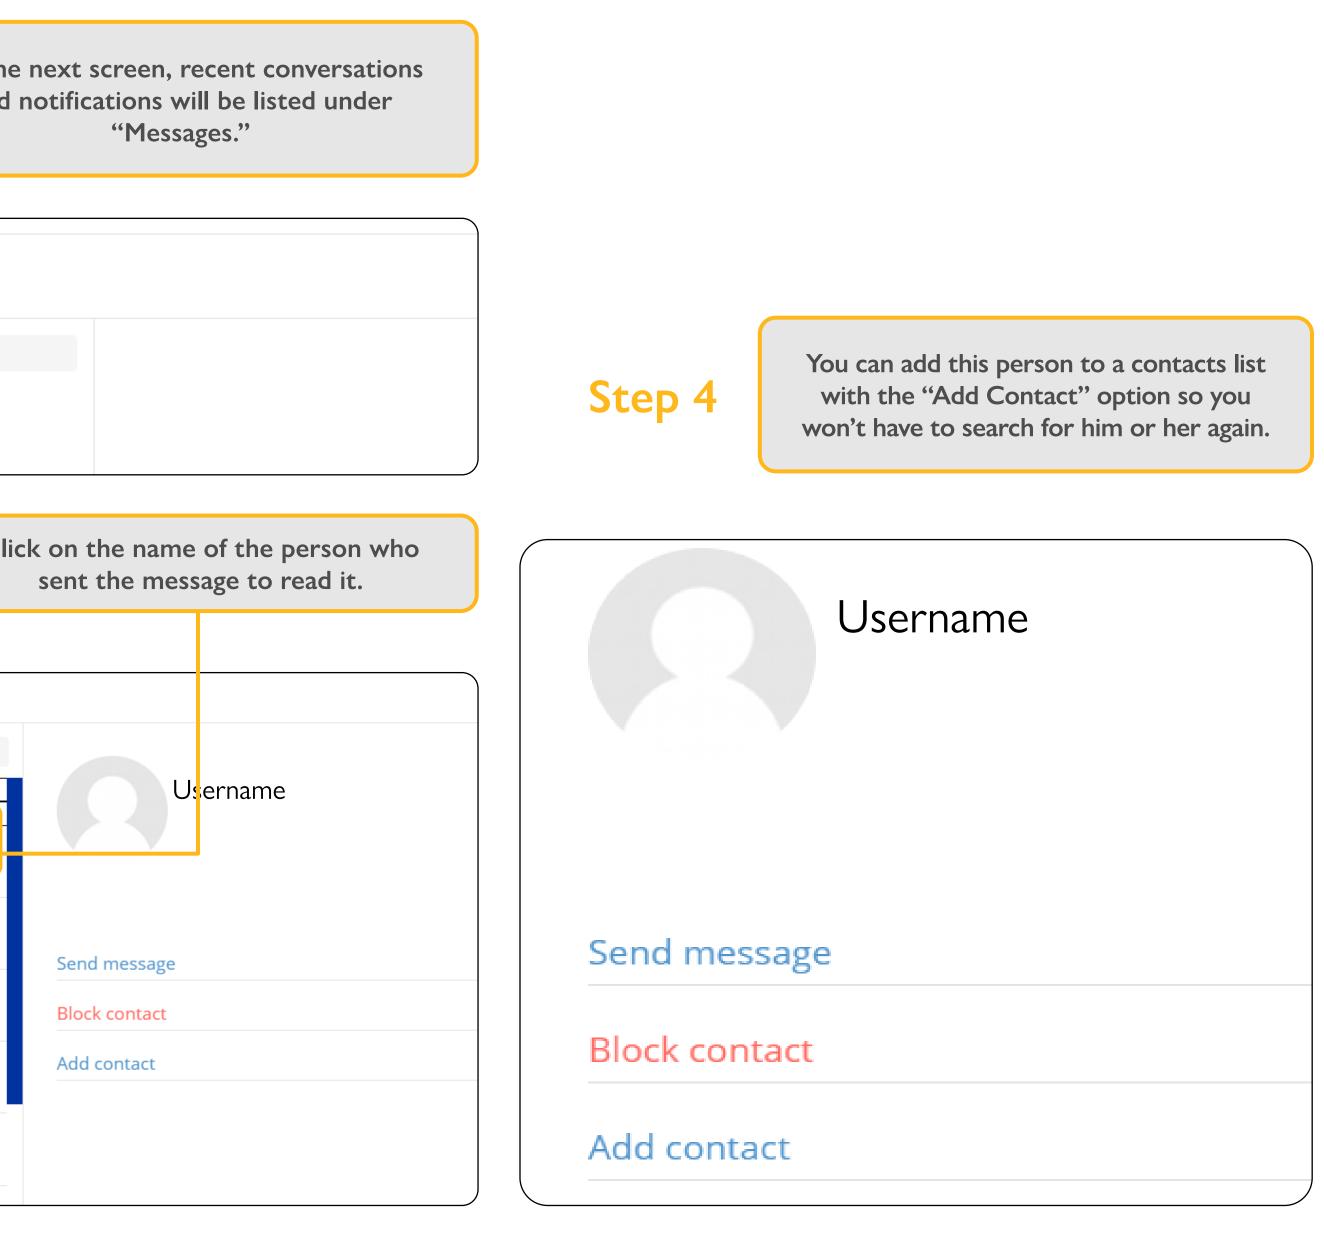

# Managing your messages

Reading messages

To read the messages you receive:

Step 1

Click the username and picture in the top right of the screen and choose messages.

| Step 2 On the and           |
|-----------------------------|
| Messages                    |
| Search messages             |
| No messages                 |
| Step 3 C                    |
| Messages                    |
| Username                    |
| Courses                     |
| Non-contacts                |
| Username                    |
| Celeste González Camacho    |
| Esteban Vargas              |
| Estefania Pineda            |
| Estefany Cervantes González |
| Ida Dalgaard Steffensen     |

### Sending messages

To send a message:

You can also search for a person by typing their name in the search bar and clicking "Search people and messages."

To write the message, click the name of the person. The page in which you can write the message will open. When you are finished, click "Send."