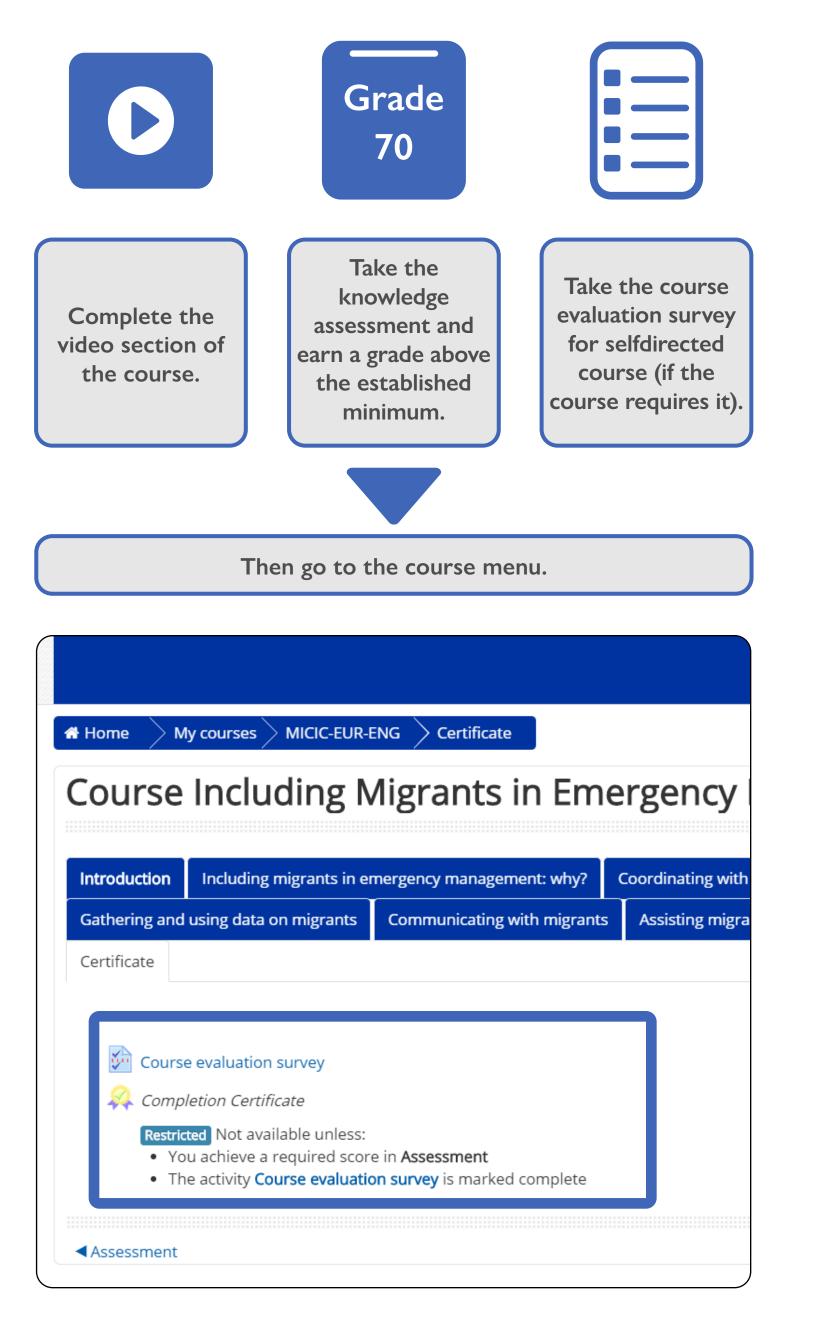

## **Download your certificate** of participation

Before you download the certificate it is important to verify that your first and last names are spelled correctly, because the certificate will take the user information from your profile and you will not be able to modify it once the certificate is generated.

You can verify this information by clicking on the username in the top right.

the certificate:

You must fulfill the following requirements to be able to download