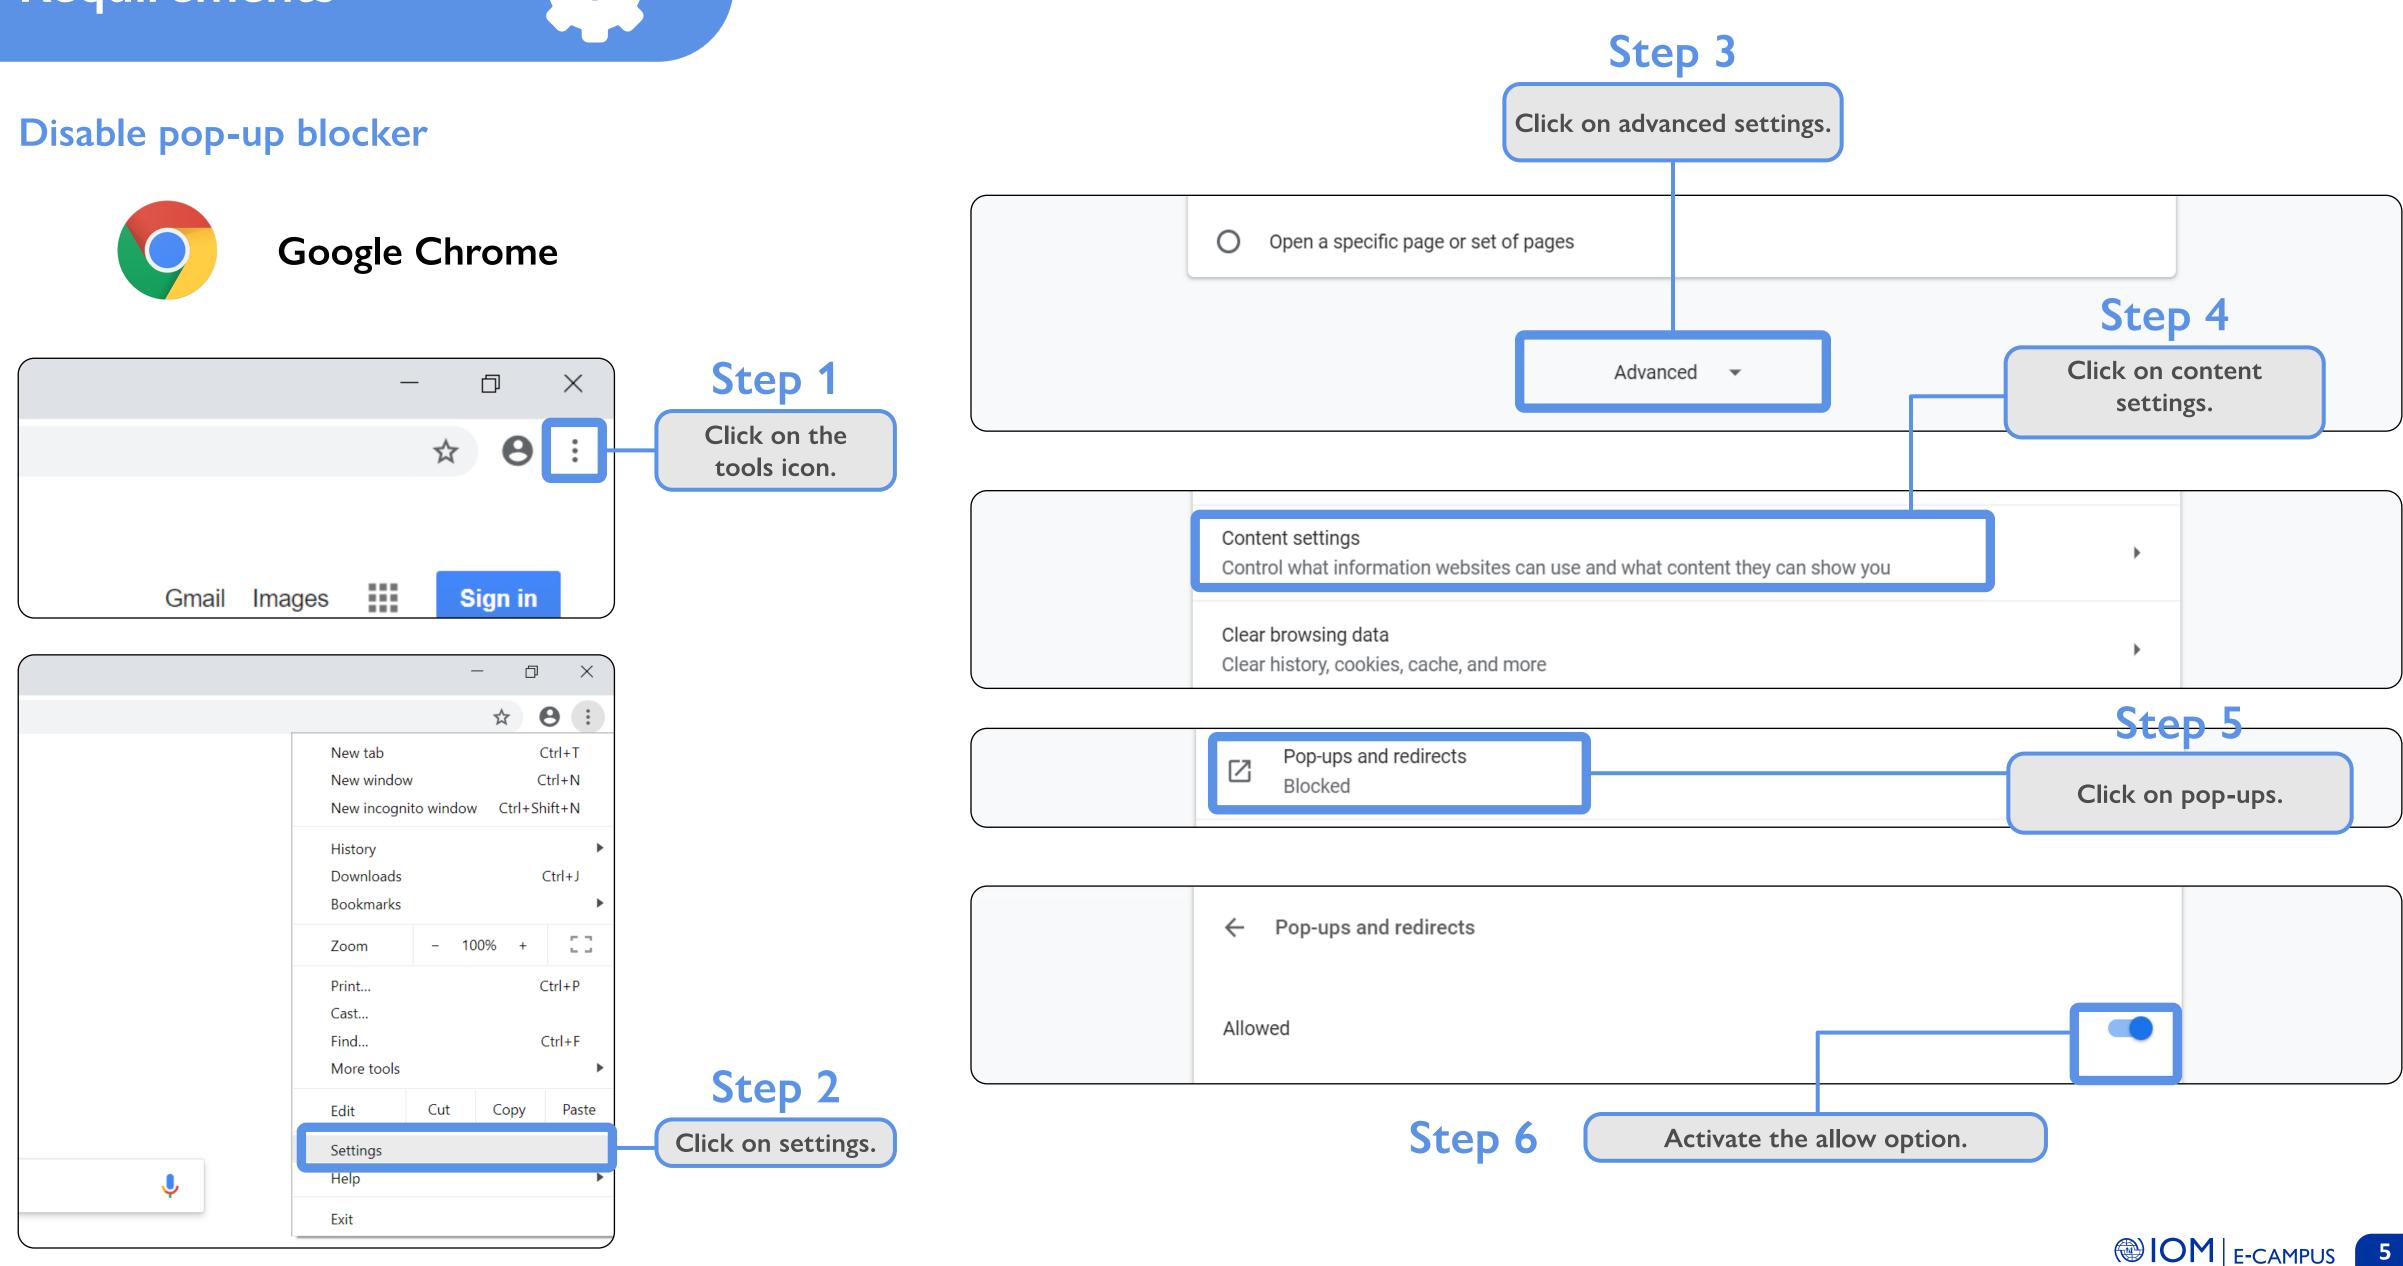

### **Internet connection** Browser

Mozilla Firefox 3 or higher.

Google Chrome.