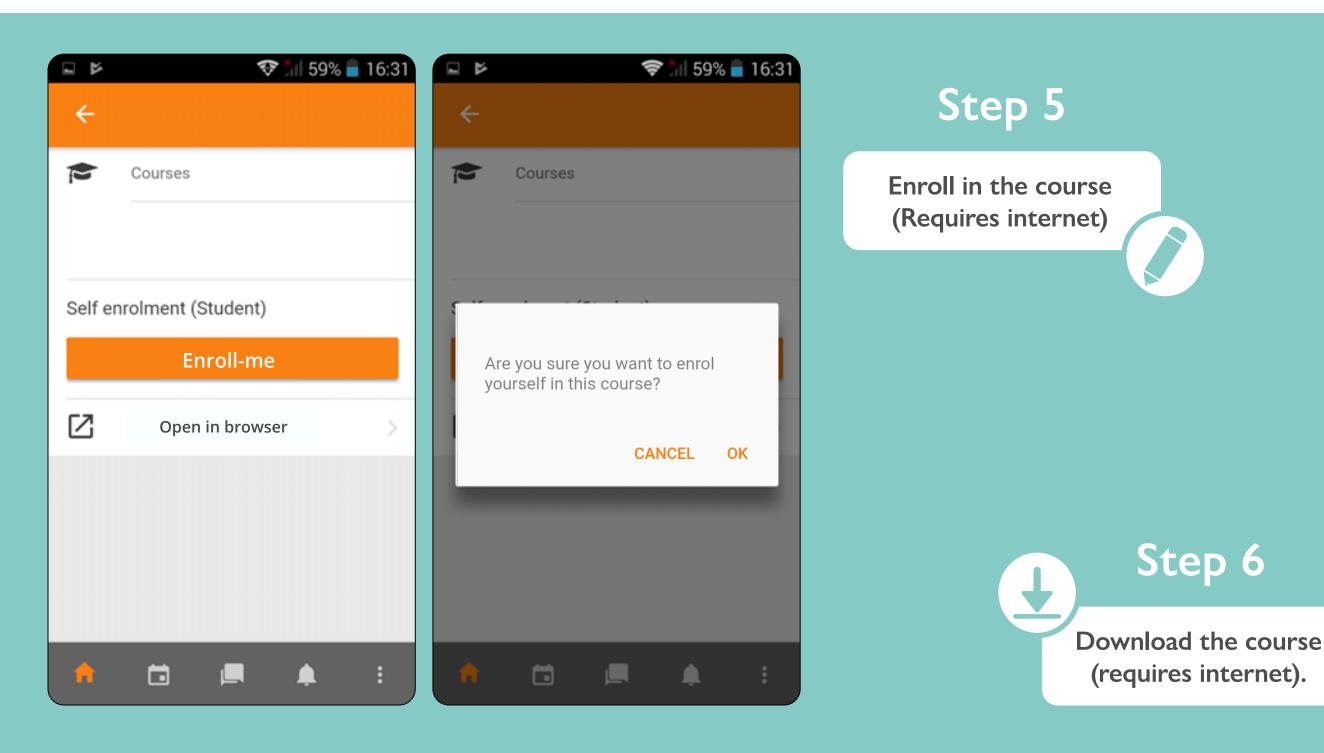

## Step 4

Find the course on the site and enroll (Requires internet)

|   | 💎 📶 58% 盲 16:32                                 |                              | 🛪 54% 🛢 16:46 |                     | 🛪 54% 盲 16:46  |
|---|-------------------------------------------------|------------------------------|---------------|---------------------|----------------|
| ÷ | Atención Psicosocial par                        | E-campus                     | ۹ :           | ÷                   | ÷              |
|   | Atención Psicosocial para personas<br>migrantes | In pro                       | gress         | Contents            | Participants > |
|   | Courses                                         | General view of the course   |               | All sections        | -              |
|   |                                                 | In progress                  | -             |                     | 0%             |
|   | Atención P: See<br>more                         |                              |               | General             |                |
| ~ | Download course                                 |                              |               | Image of the course |                |
|   | Download course                                 |                              |               |                     |                |
|   | Content                                         | Atención Psicosocial para pe | rsonas        |                     |                |
| Z | Open in browser >                               | migrantes                    |               |                     |                |
|   |                                                 |                              | 0%            |                     |                |
|   |                                                 |                              |               |                     |                |
| n | 🖆 💻 🌲 🗄                                         | 🔒 🖬 💻                        | 🌲 E           | 1 🖬                 | 💻 🌲 🗄          |
|   |                                                 |                              |               |                     |                |